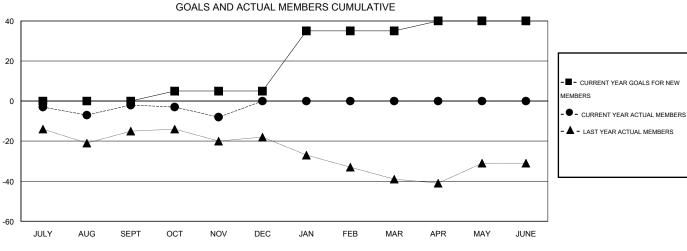

## LOCATION LOUISIANA

GMT CA 1

| Clubs         |                  |                  |                  |                  | Members               |                    |                                     |                    |                  |
|---------------|------------------|------------------|------------------|------------------|-----------------------|--------------------|-------------------------------------|--------------------|------------------|
|               | RESUI            | TS FOR 2014-2015 |                  |                  | RESULTS FOR 2014-2015 |                    |                                     |                    |                  |
| QUARTER       | NEW CLUB<br>GOAL | NEW CLUBS        | DROPPED<br>CLUBS | NET<br>GAIN/LOSS | QUARTER               | NEW MEMBER<br>GOAL | CHARTER AND<br>NEW MEMBERS<br>ADDED | DROPPED<br>MEMBERS | NET<br>GAIN/LOSS |
| JULY/AUG/SEPT | 0                | 0                | 0                | 0                | JULY/AUG/SEPT         | 0                  | 10                                  | 12                 | -2               |
| OCT/NOV/DEC   | 0                | 0                | 0                | 0                | OCT/NOV/DEC           | 5                  | 4                                   | 10                 | -6               |
| JAN/FEB/MAR   | 1                | 0                | 0                | 0                | JAN/FEB/MAR           | 30                 | 0                                   | 0                  | 0                |
| APR/MAY/JUNE  | 0                | 0                | 0                | 0                | APR/MAY/JUNE          | 5                  | 0                                   | 0                  | 0                |